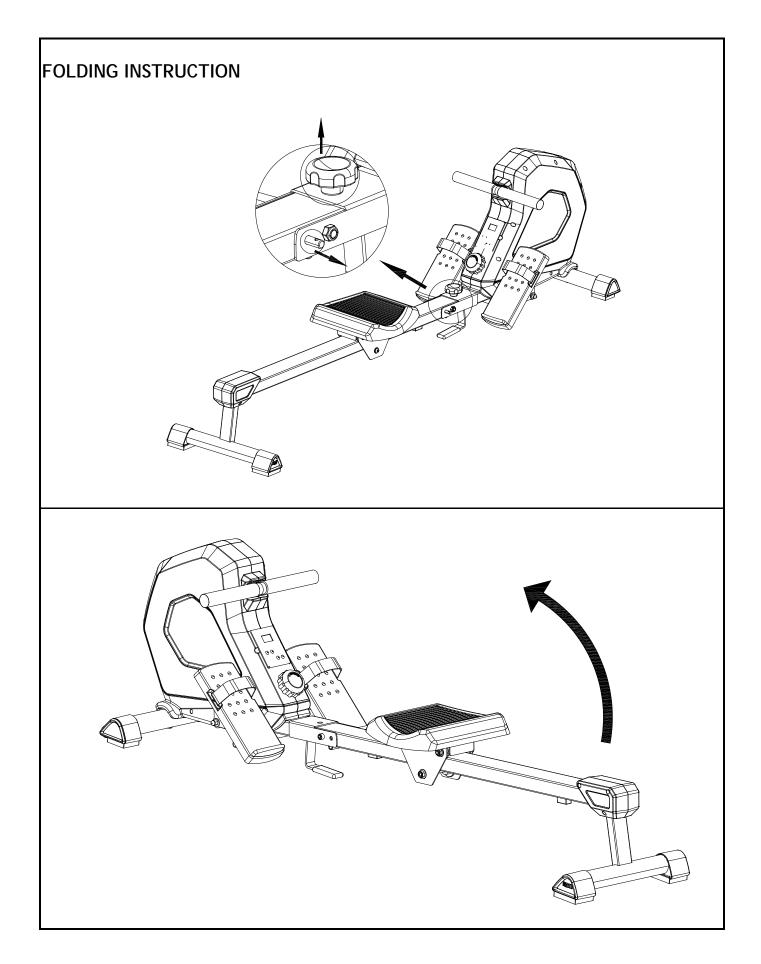

| Quantity |
|---------|---------------------------|----------|
| С       | Front stabilizer          | 1        |
| E       | Main frame                | 1        |
| E4      | Supporting foot           | 1        |
| J       | Pedal axle                | 1        |
| J1      | Pedal                     | 2        |
| J4      | Pedal band                | 2        |
| К       | Rail                      | 1        |
| K11+K12 | Rear decorating cover L&R | 1        |
| L       | Rear stabilizer           | 1        |
| M       | Seat                      | 1        |
|         | Tool kit                  | 1        |
|         |                           |          |
|         |                           |          |

## **TOOLS**



# **ASSEMBLY INSTRUCTION**































#### **EXERCISE COMPUTER SPECIFICATIONS:**

| TIME        | 00:00-99:59MIN |
|-------------|----------------|
| CALORIE     | 0.0-9999KCAL   |
| COUNT       | 0-9999TIME     |
| TOTAL COUNT | 0-9999TIME     |

#### **KEY FUNCTIONS:**

MODE: This key lets you to select and lock on to a particular function you want.

SET: The key allow you to choose a target value for TIME, COUNT and CALORIE you want.

RESET: Reset the value to zero by pressing the key.

START/STOP: Press to start or stop the operation of function.

#### **OPERATION PROCEDURES:**

#### 1. AUTO ON/OFF

The system turns on when any key is pressed or when it sensor an input from the speed sensor. The system turns off automatically when the speed has no signal input or no key are pressed for approximately 4 minutes.

#### 2.