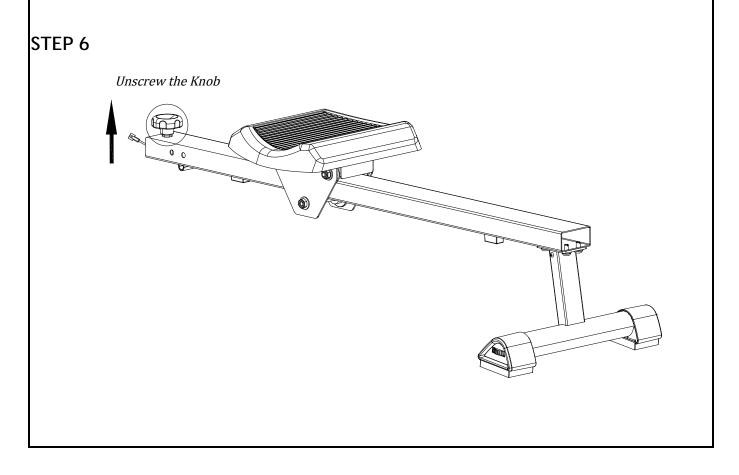

# **ASSEMBLY PART**

| No.     | Description               | Quantity |
|---------|---------------------------|----------|
| С       | Front stabilizer          | 1        |
| E       | Main frame                | 1        |
| E4      | Supporting foot           | 1        |
| J       | Pedal axle                | 1        |
| J1      | Pedal                     | 2        |
| J4      | Pedal band                | 2        |
| К       | Rail                      | 1        |
| K11+K12 | Rear decorating cover L&R | 1        |
| L       | Rear stabilizer           | 1        |
| M       | Seat                      | 1        |
|         | Tool kit                  | 1        |
|         |                           |          |
|         |                           |          |

# **ASSEMBLY INSTRUCTION**