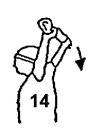

### Warm up exercise

15 seconds for each

20 seconds

20 seconds

25 seconds

20 seconds

20 seconds

30 seconds

25 seconds for each leg

30 seconds

20 seconds

5 seconds x 3 times

20 seconds

20 seconds for each leg

5 times

15 seconds