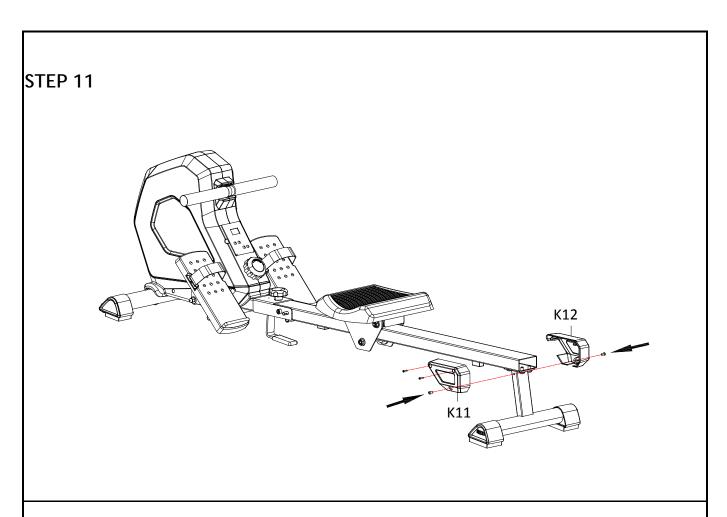

# **ASSEMBLY PART**

| No.     | Description               | Quantity |
|---------|---------------------------|----------|
| С       | Front stabilizer          | 1        |
| E       | Main frame                | 1        |
| E4      | Supporting foot           | 1        |
| J       | Pedal axle                | 1        |
| J1      | Pedal                     | 2        |
| J4      | Pedal band                | 2        |
| К       | Rail                      | 1        |
| K11+K12 | Rear decorating cover L&R | 1        |
| L       | Rear stabilizer           | 1        |
| M       | Seat                      | 1        |
|         | Tool kit                  | 1        |
|         |                           |          |
|         |                           |          |