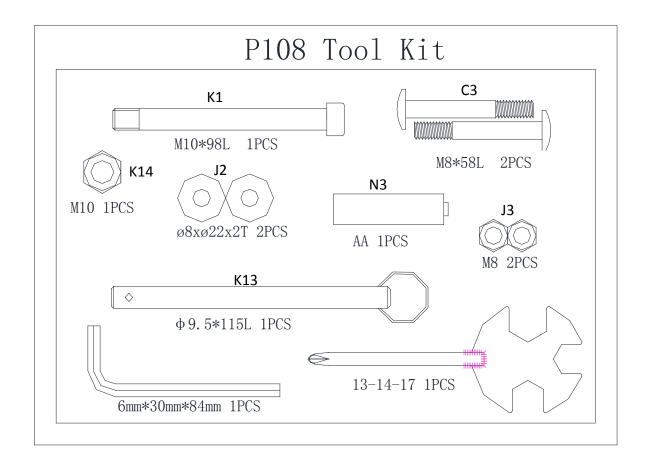

*ASSEMBLY PART**



| No.     | Description               | Quantity |
|---------|---------------------------|----------|
| С       | Front stabilizer          | 1        |
| E       | Main frame                | 1        |
| E4      | Supporting foot           | 1        |
| J       | Pedal axle                | 1        |
| J1      | Pedal                     | 2        |
| J4      | Pedal band                | 2        |
| К       | Rail                      | 1        |
| K11+K12 | Rear decorating cover L&R | 1        |
| L       | Rear stabilizer           | 1        |
| M       | Seat                      | 1        |
|         | Tool kit                  | 1        |
|         |                           |          |
|         |                           |          |

## **TOOLS**



# **ASSEMBLY INSTRUCTION**































#### **EXERCISE COMPUTER SPECIFICATIONS:**

| TIME        | 00:00-99:59MIN |
|-------------|----------------|
| CALORIE     | 0.0-9999KCAL   |
| COUNT       | 0-9999TIME     |
| TOTAL COUNT | 0-9999TIME     |

#### **KEY FUNCTIONS:**

MODE: This key lets you to select and lock on to a particular function you want.

SET: The key allow you to choose a target value for TIME, COUNT and CALORIE you want.

RESET: Reset the value to zero by pressing the key.

START/STOP: Press to start or stop the operation of function.

#### **OPERATION PROCEDURES:**

#### 1. AUTO ON/OFF

The system turns on when any key is pressed or when it sensor an input from the speed sensor. The system turns off automatically when the speed has no signal input or