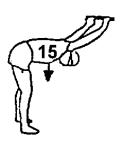

### Warm up exercise

15 seconds for each

20 seconds

20 seconds

25 seconds

20 seconds

20 seconds

30 seconds

25 seconds for each leg

30 seconds

20 seconds

5 seconds x 3 times

20 seconds

20 seconds for each leg

5 times

15 seconds