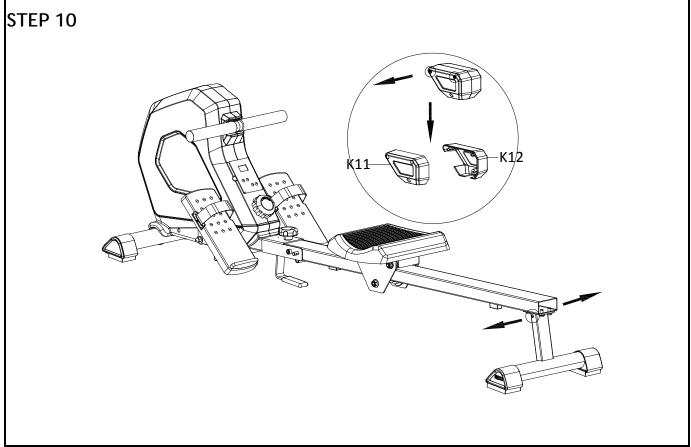

# **ASSEMBLY PART**

| No.     | Description               | Quantity |
|---------|---------------------------|----------|
| С       | Front stabilizer          | 1        |
| E       | Main frame                | 1        |
| E4      | Supporting foot           | 1        |
| J       | Pedal axle                | 1        |
| J1      | Pedal                     | 2        |
| J4      | Pedal band                | 2        |
| К       | Rail                      | 1        |
| K11+K12 | Rear decorating cover L&R | 1        |
| L       | Rear stabilizer           | 1        |
| M       | Seat                      | 1        |
|         | Tool kit                  | 1        |
|         |                           |          |
|         |                           |          |

# **ASSEMBLY INSTRUCTION**