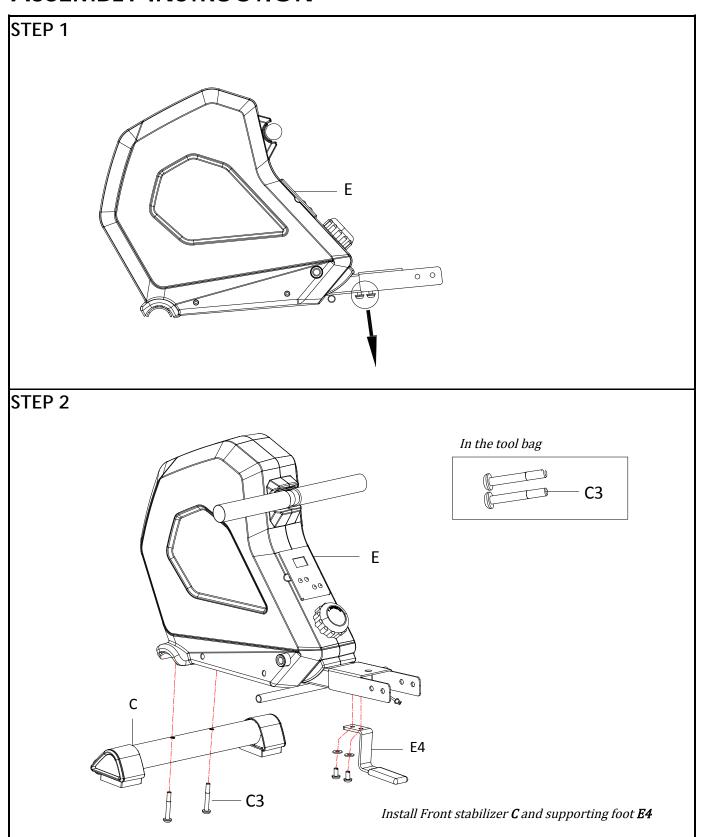

| Description               | Quantity |
|---------|---------------------------|----------|
| С       | Front stabilizer          | 1        |
| E       | Main frame                | 1        |
| E4      | Supporting foot           | 1        |
| J       | Pedal axle                | 1        |
| J1      | Pedal                     | 2        |
| J4      | Pedal band                | 2        |
| К       | Rail                      | 1        |
| K11+K12 | Rear decorating cover L&R | 1        |
| L       | Rear stabilizer           | 1        |
| M       | Seat                      | 1        |
|         | Tool kit                  | 1        |
|         |                           |          |
|         |                           |          |

## **TOOLS**



# **ASSEMBLY INSTRUCTION**































#### **EXERCISE COMPUTER SPECIFICATIONS:**

| TIME        | 00:00-99:59MIN |
|-------------|----------------|
| CALORIE     | 0.0-9999KCAL   |
| COUNT       | 0-9999TIME     |
| TOTAL COUNT | 0-9999TIME     |

#### **KEY FUNCTIONS:**

MODE: This key lets you to select and lock on to a particular function you want.

SET: The key allow you to choose a target value for TIME, COUNT and CALORIE you want.

RESET: Reset the value to zero by pressing the key.

START/STOP: Press to start or stop the operation of function.

#### **OPERATION PROCEDURES:**

#### 1. AUTO ON/OFF

The system turns on when any key is pressed or when it sensor an input from the speed sensor. The system turns off automatically when the speed has no signal input or no key are pressed for approxi