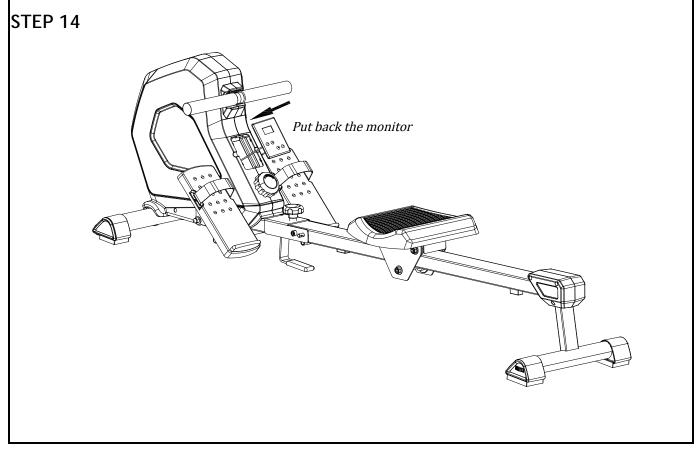

#### 5. BATTERY

This monitor uses one battery. If improper display on monitor, Please reinstall the batteries to have a good result.