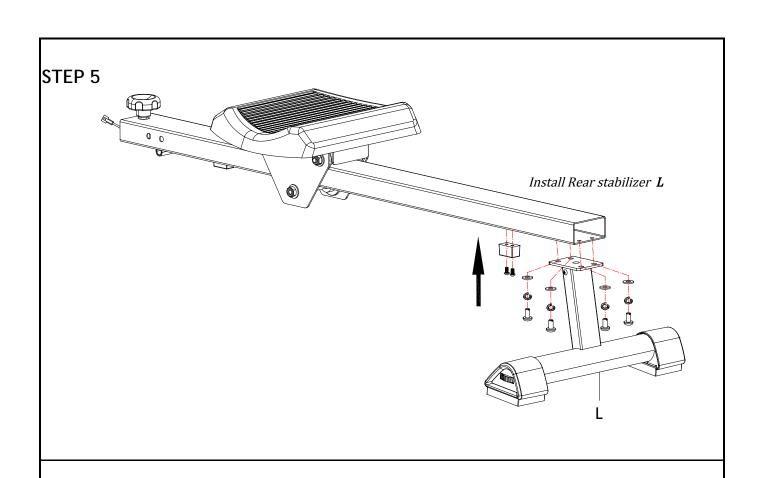

# **ASSEMBLY PART**

| No.     | Description               | Quantity |
|---------|---------------------------|----------|
| С       | Front stabilizer          | 1        |
| E       | Main frame                | 1        |
| E4      | Supporting foot           | 1        |
| J       | Pedal axle                | 1        |
| J1      | Pedal                     | 2        |
| J4      | Pedal band                | 2        |
| К       | Rail                      | 1        |
| K11+K12 | Rear decorating cover L&R | 1        |
| L       | Rear stabilizer           | 1        |
| M       | Seat                      | 1        |
|         | Tool kit                  | 1        |
|         |                           |          |
|         |                           |          |

# **ASSEMBLY INSTRUCTION**