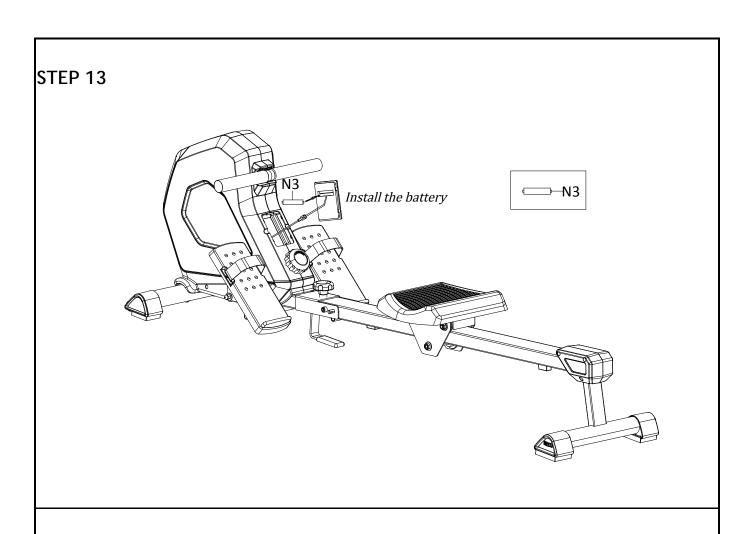

#### 5. BATTERY

This monitor uses one battery. If improper display on monitor, Please reinstall the batteries to have a good result.