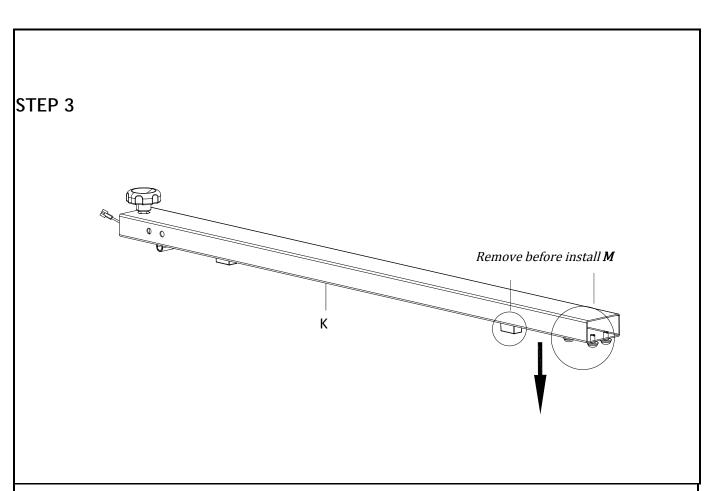

# **ASSEMBLY PART**

| No.     | Description               | Quantity |
|---------|---------------------------|----------|
| С       | Front stabilizer          | 1        |
| E       | Main frame                | 1        |
| E4      | Supporting foot           | 1        |
| J       | Pedal axle                | 1        |
| J1      | Pedal                     | 2        |
| J4      | Pedal band                | 2        |
| К       | Rail                      | 1        |
| K11+K12 | Rear decorating cover L&R | 1        |
| L       | Rear stabilizer           | 1        |
| M       | Seat                      | 1        |
|         | Tool kit                  | 1        |
|         |                           |          |
|         |                           |          |

# **ASSEMBLY INSTRUCTION**