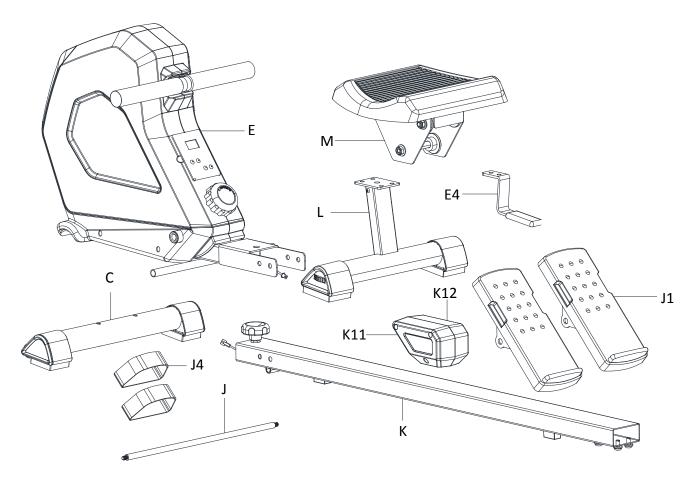

# **ASSEMBLY PART**

| No.     | Description               | Quantity |
|---------|---------------------------|----------|
| С       | Front stabilizer          | 1        |
| E       | Main frame                | 1        |
| E4      | Supporting foot           | 1        |
| J       | Pedal axle                | 1        |
| J1      | Pedal                     | 2        |
| J4      | Pedal band                | 2        |
| К       | Rail                      | 1        |
| K11+K12 | Rear decorating cover L&R | 1        |
| L       | Rear stabilizer           | 1        |
| M       | Seat                      | 1        |
|         | Tool kit                  | 1        |
|         |                           |          |
|         |                           |          |