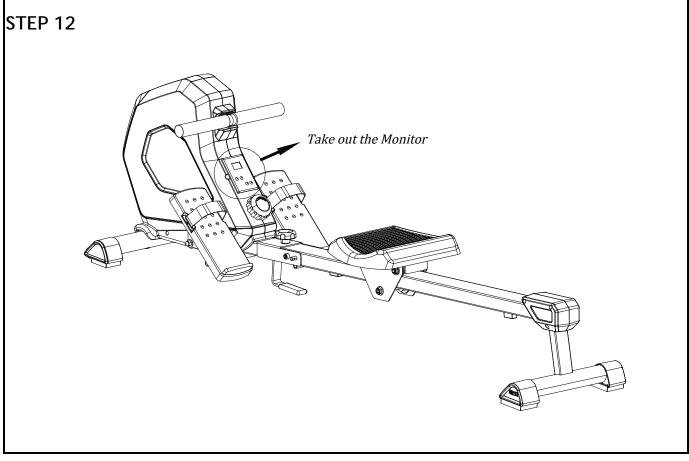

#### 5. BATTERY

This monitor uses one battery. If improper display on monitor, Please reinstall the batteries to have a good result.