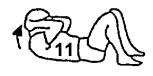

### Warm up exercise

15 seconds for each

20 seconds

20 seconds

25 seconds

20 seconds

20 seconds

30 seconds

25 seconds for each leg

30 seconds

20 seconds

5 seconds x 3 times

20 seconds

20 seconds for each leg

5 times

15 seconds