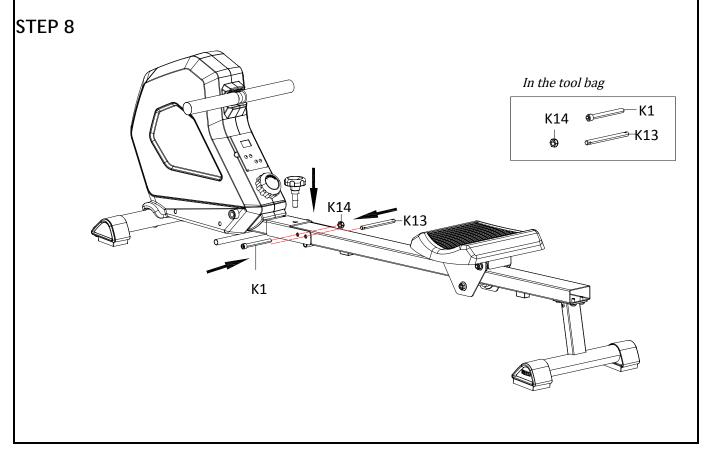

# **ASSEMBLY PART**

| No.     | Description               | Quantity |
|---------|---------------------------|----------|
| С       | Front stabilizer          | 1        |
| E       | Main frame                | 1        |
| E4      | Supporting foot           | 1        |
| J       | Pedal axle                | 1        |
| J1      | Pedal                     | 2        |
| J4      | Pedal band                | 2        |
| К       | Rail                      | 1        |
| K11+K12 | Rear decorating cover L&R | 1        |
| L       | Rear stabilizer           | 1        |
| M       | Seat                      | 1        |
|         | Tool kit                  | 1        |
|         |                           |          |
|         |                           |          |

# **ASSEMBLY INSTRUCTION**