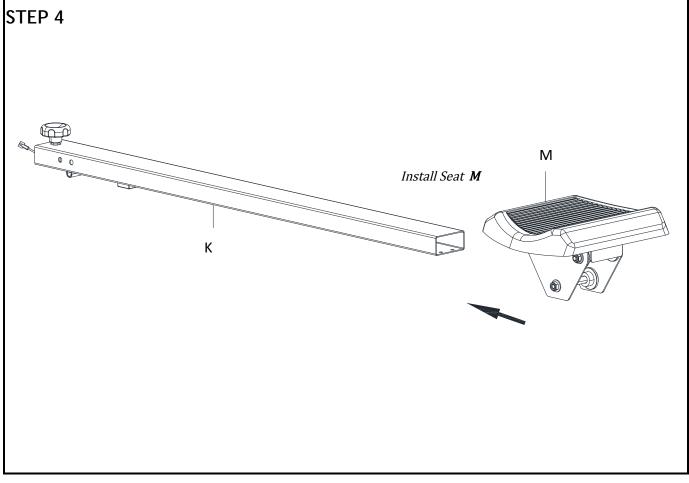

# **ASSEMBLY PART**

| No.     | Description               | Quantity |
|---------|---------------------------|----------|
| С       | Front stabilizer          | 1        |
| E       | Main frame                | 1        |
| E4      | Supporting foot           | 1        |
| J       | Pedal axle                | 1        |
| J1      | Pedal                     | 2        |
| J4      | Pedal band                | 2        |
| К       | Rail                      | 1        |
| K11+K12 | Rear decorating cover L&R | 1        |
| L       | Rear stabilizer           | 1        |
| M       | Seat                      | 1        |
|         | Tool kit                  | 1        |
|         |                           |          |
|         |                           |          |

# **ASSEMBLY INSTRUCTION**