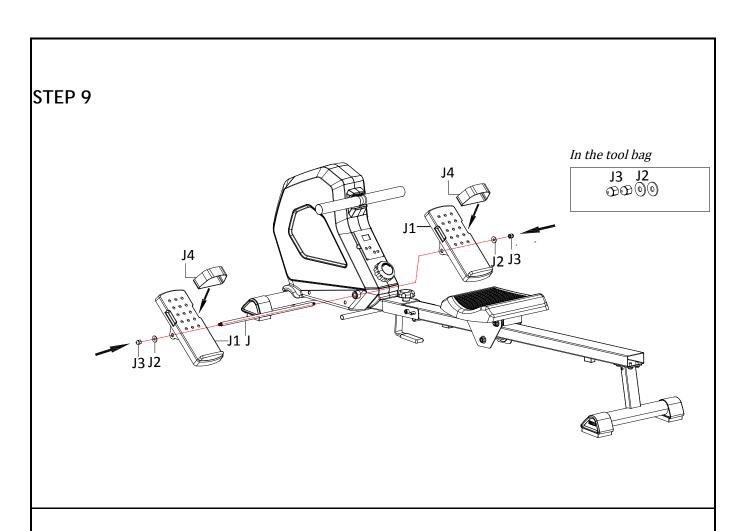

# **ASSEMBLY PART**

| No.     | Description               | Quantity |
|---------|---------------------------|----------|
| С       | Front stabilizer          | 1        |
| E       | Main frame                | 1        |
| E4      | Supporting foot           | 1        |
| J       | Pedal axle                | 1        |
| J1      | Pedal                     | 2        |
| J4      | Pedal band                | 2        |
| К       | Rail                      | 1        |
| K11+K12 | Rear decorating cover L&R | 1        |
| L       | Rear stabilizer           | 1        |
| M       | Seat                      | 1        |
|         | Tool kit                  | 1        |
|         |                           |          |
|         |                           |          |

# **ASSEMBLY INSTRUCTION**