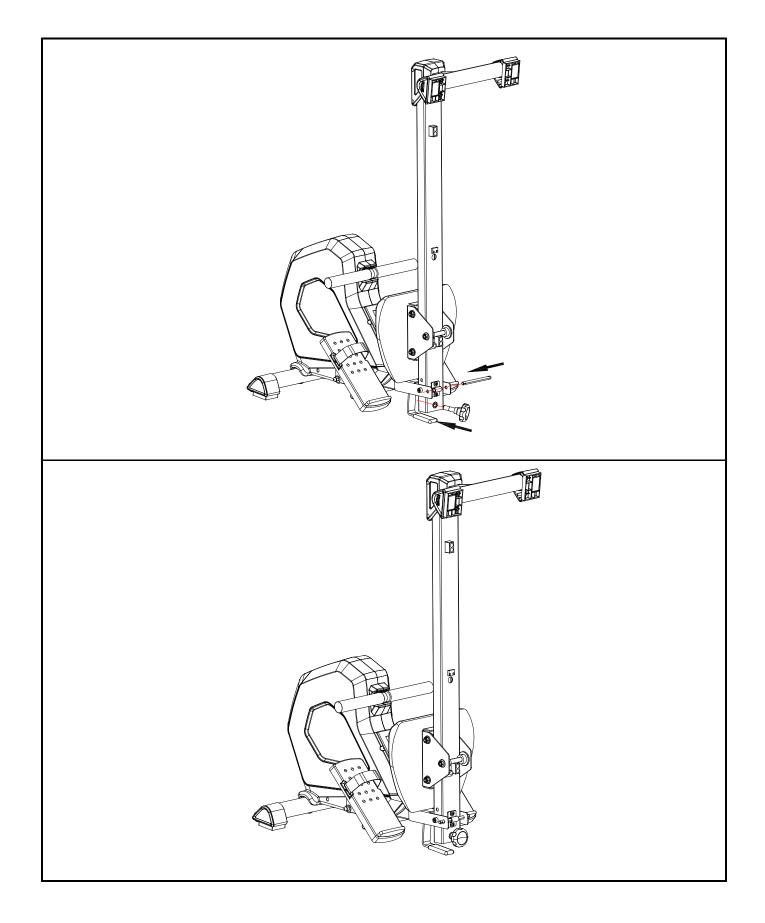

| Quantity |
|---------|---------------------------|----------|
| С       | Front stabilizer          | 1        |
| E       | Main frame                | 1        |
| E4      | Supporting foot           | 1        |
| J       | Pedal axle                | 1        |
| J1      | Pedal                     | 2        |
| J4      | Pedal band                | 2        |
| К       | Rail                      | 1        |
| K11+K12 | Rear decorating cover L&R | 1        |
| L       | Rear stabilizer           | 1        |
| M       | Seat                      | 1        |
|         | Tool kit                  | 1        |
|         |                           |          |
|         |                           |          |

## **TOOLS**



# **ASSEMBLY INSTRUCTION**































#### **EXERCISE COMPUTER SPECIFICATIONS:**

| TIME        | 00:00-99:59MIN |
|-------------|----------------|
| CALORIE     | 0.0-9999KCAL   |
| COUNT       | 0-9999TIME     |
| TOTAL COUNT | 0-9999TIME     |

#### **KEY FUNCTIONS:**

MODE: This key lets you to select and lock on to a particular function you want.

SET: The key allow you to choose a target value for TIME, COUNT and CALORIE you want.

RESET: Reset the value to zero by pressing the key.

START/STOP: Press to start or stop the operation of function.

#### **OPERATION PROCEDURES:**

#### 1. AUTO ON/OFF

The system turns on when any key is pressed or when it sensor an input from the speed sensor. The system turns off automatically when the speed has no signal input or no key are pressed for approximately 4 minutes.

#### 2. R