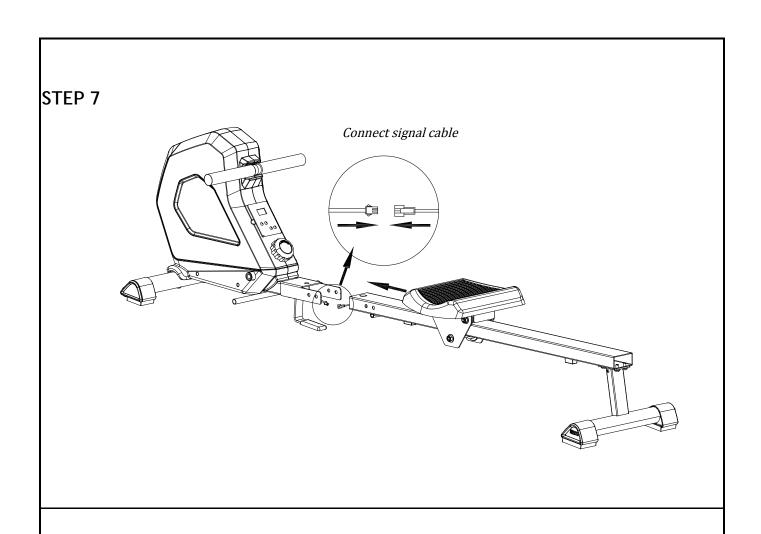

ion               | Quantity |
|---------|---------------------------|----------|
| С       | Front stabilizer          | 1        |
| E       | Main frame                | 1        |
| E4      | Supporting foot           | 1        |
| J       | Pedal axle                | 1        |
| J1      | Pedal                     | 2        |
| J4      | Pedal band                | 2        |
| К       | Rail                      | 1        |
| K11+K12 | Rear decorating cover L&R | 1        |
| L       | Rear stabilizer           | 1        |
| M       | Seat                      | 1        |
|         | Tool kit                  | 1        |
|         |                           |          |
|         |                           |          |

## **TOOLS**



# **ASSEMBLY INSTRUCTION**































#### **EXERCISE COMPUTER SPECIFICATIONS:**

| TIME        | 00:00-99:59MIN |
|-------------|----------------|
| CALORIE     | 0.0-9999KCAL   |
| COUNT       | 0-9999TIME     |
| TOTAL COUNT | 0-9999TIME     |

#### **KEY FUNCTIONS:**

MODE: This key lets you to select and lock on to a particular function you want.

SET: The key allow you to choose a target value for TIME, COUNT and CALORIE you want.

RESET: Reset the value to zero by pressing the key.

START/STOP: Press to start or stop the operation of function.

#### **OPERATION PROCEDURES:**

#### 1. AUTO ON/OFF

The system turns on when any key is pressed or when it sensor an input from the speed sensor. The system turns off automatically when the speed has no signal input or no key are pressed for approximately 4 m